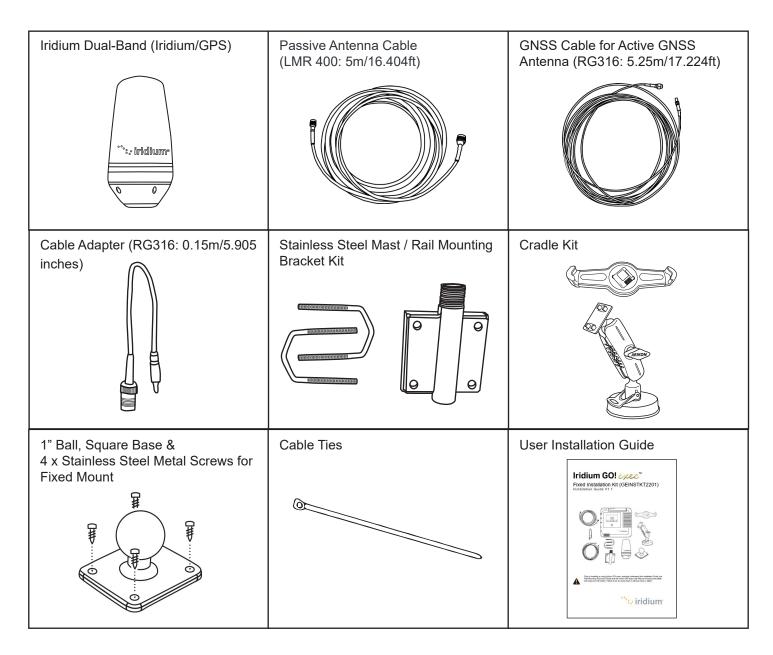

connected at sea, the Iridium GO! exec Fixed Installation Kit is your solution. Using its external antenna, you and your passengers can stay updated on changing conditions, or connect with colleagues and loved ones via phone, chat apps, email, or social media – all from the comfort of the your personal vessel.



#### **Features** Certifications **Markets** Enables enhanced connectivity ▶ IP65 for Iridium GO! exec device On land: Remote homeowners, indoors (with all port covers closed) & vacationers/adventurers, IP68 for Fixed Installation Kit scientific research, remote One solution for land or maritime with Antenna industry, humanitarian use - Water - Dust At sea: Recreational maritime Quick + easy installation MIL-STD 810H 1-year Warranty - Vibration - Shock



#### What's in the Kit



### Contact

For more information, reach out to an Iridium Service Provider or email sales@iridium.com.

#### Only One Communications Company Connects the Entire Globe

Iridium is a satellite communications company that offers voice and data connectivity anywhere in the world. Powered by a unique constellation of 66 cross-linked Low-Earth Orbit (LEO) satellites, the Iridium® network enables global connections between people, organizations, and assets, in real time. Through an expansive partner network of nearly 500 international technology companies, Iridium is advancing the way companies, organizations, governments, and individuals communicate every day.

www.iridium.com